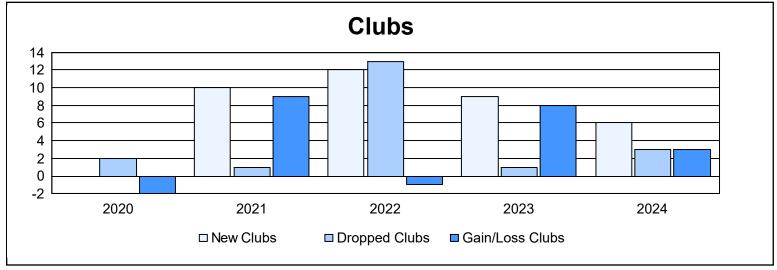

District 321B2 As of June 2024 Cumulative

| Year      | New<br>Clubs | Dropped<br>Clubs | Gain/<br>Loss<br>Clubs | New<br>Members | Charter<br>Members | Reinstate<br>Members | Transfer<br>Members | Total<br>Member<br>Added | Total<br>Members<br>Dropped | Gain/<br>Loss<br>Members |
|-----------|--------------|------------------|------------------------|----------------|--------------------|----------------------|---------------------|--------------------------|-----------------------------|--------------------------|
| 2019-2020 | 0            | 2                | -2                     | 117            | 32                 | 15                   | 2                   | 166                      | 319                         | -153                     |
| 2020-2021 | 10           | 1                | 9                      | 120            | 313                | 72                   | 15                  | 520                      | 373                         | 147                      |
| 2021-2022 | 12           | 13               | -1                     | 288            | 277                | 12                   | 7                   | 584                      | 585                         | -1                       |
| 2022-2023 | 9            | 1                | 8                      | 238            | 277                | 11                   | 15                  | 541                      | 312                         | 229                      |
| 2023-2024 | 6            | 3                | 3                      | 148            | 171                | 47                   | 5                   | 371                      | 710                         | -339                     |
| Average   | 7            | 4                | 3                      | 182            | 214                | 31                   | 9                   | 436                      | 460                         | -23                      |