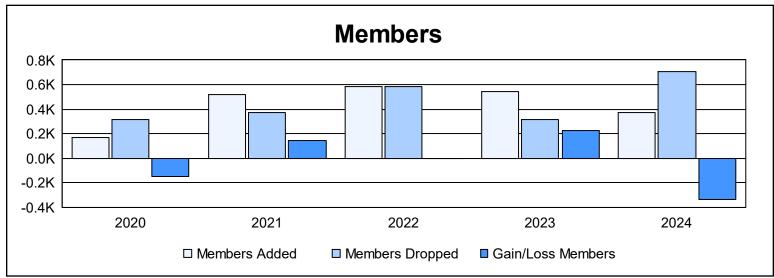

District 321B2 As of June 2024 Cumulative

| Year      | New<br>Clubs | Dropped<br>Clubs | Gain/<br>Loss<br>Clubs | New<br>Members | Charter<br>Members | Reinstate<br>Members | Transfer<br>Members | Total<br>Member<br>Added | Total<br>Members<br>Dropped | Gain/<br>Loss<br>Members |
|-----------|--------------|------------------|------------------------|----------------|--------------------|----------------------|---------------------|--------------------------|-----------------------------|--------------------------|
| 2019-2020 | 0            | 2                | -2                     | 117            | 32                 | 15                   | 2                   | 166                      | 319                         | -153                     |
| 2020-2021 | 10           | 1                | 9                      | 120            | 313                | 72                   | 15                  | 520                      | 373                         | 147                      |
| 2021-2022 | 12           | 13               | -1                     | 288            | 277                | 12                   | 7                   | 584                      | 585                         | -1                       |
| 2022-2023 | 9            | 1                | 8                      | 238            | 277                | 11                   | 15                  | 541                      | 312                         | 229                      |
| 2023-2024 | 6            | 3                | 3                      | 148            | 171                | 47                   | 5                   | 371                      | 710                         | -339                     |
| Average   | 7            | 4                | 3                      | 182            | 214                | 31                   | 9                   | 436                      | 460                         | -23                      |